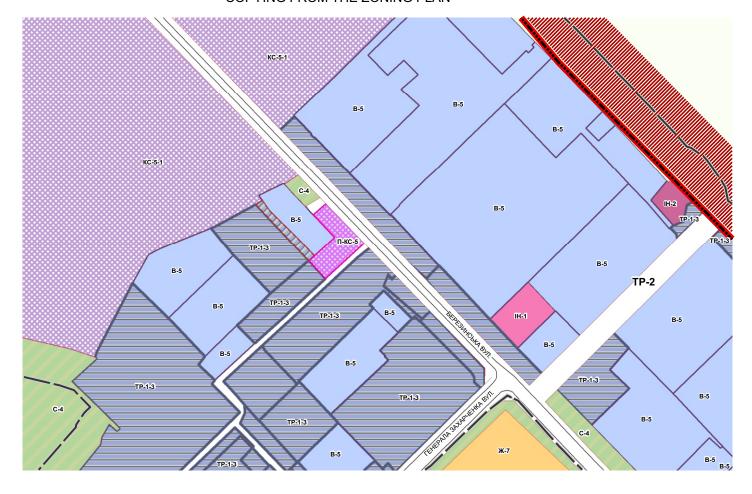

## PRODUCTION AREAS IN THE

B-2 - AREAS OF LOCATION OF CLASS II ENTERPRISES DAMAGE (UP TO 500 m NW) - LOCATION ZONES OF CLASS III ENTERPRISES DAMAGE (UP TO 300 m NW) - LOCATION AREAS OF IV CLASS ENTERPRISES DAMAGE (UP TO 500 m NW) B-4 - LOCATION ZONES OF IV CLASS PROJECT ENTERPRISES DAMAGE (SWZ UP TO 100 m.) - LOCATION AREAS OF V CLASS ENTERPRISES DAMAGE (SWZ UP TO 50 m.) B-5 N-B-5 - LOCATION ZONES OF V CLASS PROJECT ENTERPRISES DAMAGE (SWZ UP TO 50 m.)

B-6 - AREAS OF LOCATION OF ENTERPRISES WITHOUT ENVIRONMENTAL IMPACT

П-В-6 - LOCATION ZONES OF PROJECT ENTERPRISES WITHOUT ENVIRONMENTAL CONSEQUENCES ZONES OF CHANGE OF FUNCTIONAL PURPOSE